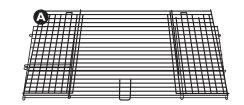

STEP 1 Unwrap Wire Panels

Unwrap the Wire Panel Set (A) and lay on a flat surface with the doorway opening facing upward.