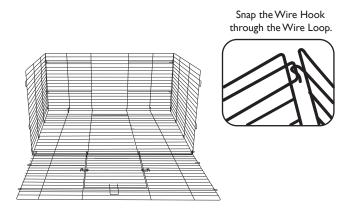

#### STEP 3 Lock Side Panels to Back Panel

Lock the Right and Left Side Panels onto the Back Panel.

#### STEP 4 Lock Front Panel to Side Panels

Lock the Front Panel onto the Side Panels.

**Special Note:** If the wire hooks have become bent during shipping, carefully pry them open to fit into the side panel wire loops.