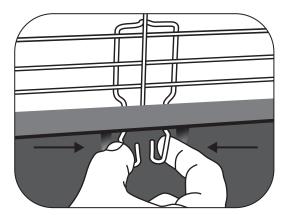

### STEP 5 Lock Wire Panels into Base

Flip the wire cage over, place on top of the Plastic Base (B) and slide the wire under the attachment tabs.