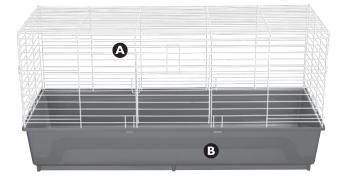

| QTY. | KEY    | DESCRIPTION                           |
|------|--------|---------------------------------------|
|      | A<br>B | Wire Panel Set, White<br>Plastic Base |

If your new pet home has experienced damage during shipping, please do not return your cage to the store. Our Customer Service Department is available to help with any problems. Our Toll-Free Number (within the USA and Canada only) is 800-255-4527, Monday - Friday from 8:00 a.m. to 4:00 p.m. (Central Standard Time).

### STEP 5 Lock Wire Panels into Base

Flip the wire cage over, place on top of the Plastic Base (B) and slide the wire under the attachment tabs.