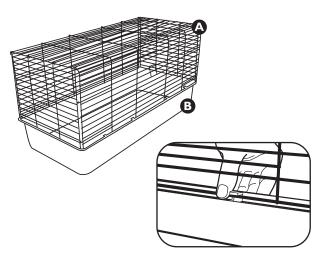

| QTY. | KEY    | DESCRIPTION                           |
|------|--------|---------------------------------------|
|      | A<br>B | Wire Panel Set, White<br>Plastic Base |

If your new pet home has experienced damage during shipping, please do not return your cage to the store. Our Customer Service Department is available to help with any problems. Our Toll-Free Number (within the USA and Canada only) is 800-255-4527, Monday - Friday from 8:00 a.m. to 4:00 p.m. (Central Standard Time).

### STEP 5 Lock Wire Panels into Base

Flip the wire cage over, place on top of the Plastic Base (B) and slide the wire under the attachment tabs.