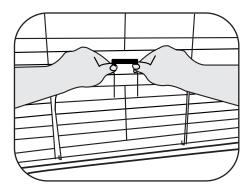

## STEP 6 Secure Wire to Base

Line up the loops at the bottom of the Wire Panel to the holes provided on the Plastic Base.

## SAFETY

To safely secure your pet inside the home, firmly press the "Z-Lock" Latch behind the 2nd horizontal cage bar above the door opening.