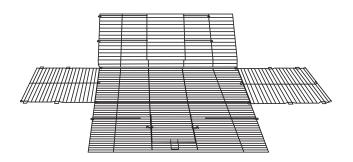

## **STEP 2** Unfold Wire Panel Set

Carefully unfold the Front, Back, and Side Panels.