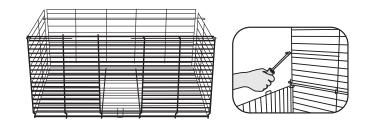

STEP 1 Unwrap Wire Panels

Unwrap the Wire Panel Set (A) and lay on a flat surface with the doorway opening facing upward.

## **STEP 2** Unfold Wire Panel Set

Carefully unfold the Front, Back, and Side Panels.

#### STEP 4 Lock Front Panel to Side Panels

Lock the Front Panel onto the Side Panels.

**Special Note:** If the wire hooks have become bent during shipping, carefully pry them open to fit into the side panel wire loops.