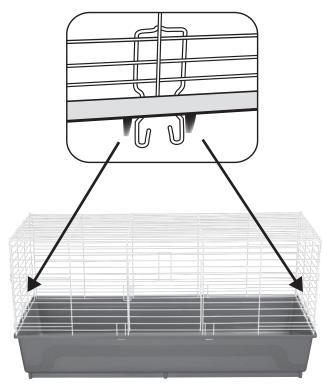

### STEP 5 Lock Wire Panels into Base

Flip the wire cage over, place on top of the Plastic Base (B) and slide the wire under the attachment tabs.

## STEP 6 Secure Wire to Base

Line up the loops at the bottom of the Wire Panel to the holes provided on the Plastic Base.